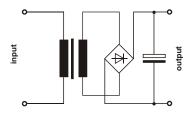

### **Functional principle**

In the unregulated power supply PSU500L-K AC voltage is transfered through a 50-Hz transformer. Afterwards the voltage is rectified by a bridge rectifier and the resulting pulsing DC voltage is smoothed with capacitors.

Because this type of power supply has no output voltage stabilization, the output voltage will also float accordingly to the transformation rate, depending on line-voltage fluctuations and consumer load.

### Effect of smoothing by electrolytic capacitors