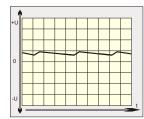

pply is optimally suited for loads requiring high starting current. Because of its robust design, casted in a rugged aluminium housing, it is particularly suitable for being used in rough industrial environment, e.g. in shipbuilding. Furthermore it is quite insensitive to surge voltages.

### **Functional principle**

In the unregulated power supply PSU500L-K AC voltage is transfered through a 50-Hz transformer. Afterwards the voltage is rectified by a bridge rectifier and the resulting pulsing DC voltage is smoothed with capacitors.

Because this type of power supply has no output voltage stabilization, the output voltage will also float accordingly to the transformation rate, depending on line-voltage fluctuations and consumer load.

### Effect of smoothing by electrolytic capacitors





#### Design

Completly embedded with resin in an aluminium housing for wall mounting with screws.



Please read the data sheets and the user manual for further information









D - 22905 AHRENSBURG telefax: +49 4102 40930 internet: www.feas.com

phone: +49 4102 42082

e-mail: info@feas.com