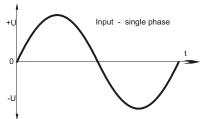

### **Functional principle**

In the unregulated power supply PSU500L-K AC voltage is transfered through a 50-Hz transformer. Afterwards the voltage is rectified by a bridge rectifier and the resulting pulsing DC voltage is smoothed with capacitors.

Because this type of power supply has no output voltage stabilization, the output voltage will also float accordingly to the transformation rate, depending on line-voltage fluctuations and consumer load.