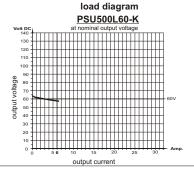

Because this type of power supply has no output voltage stabilization, the output voltage will also float accordingly to the transformation rate, depending on line-voltage fluctuations and consumer load.