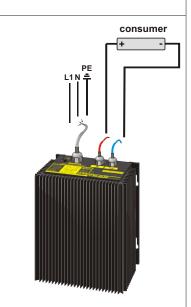

#### Design

Completly embedded with resin in an aluminium housing for wall mounting with screws.

Please read the data sheets and the user manual for further information

D - 22905 AHRENSBURG telefax: +49 4102 40930 internet: www.feas.com