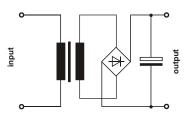

#### **Functional principle**

In the unregulated power supply PSU180 AC voltage is transfered through a 50-Hz transformer. Afterwards the voltage is rectified by a bridge rectifier and the resulting pulsing DC voltage is smoothed with capacitors.

#### Effect of smoothing by electrolytic capacitors

Completly embedded with resin in an aluminium housing for wall mounting with screws.

Please read the data sheets and the user manual for further information