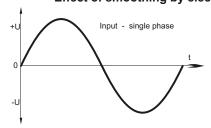

#### **Functional principle**

In the unregulated power supply PSU180 AC voltage is transfered through a 50-Hz transformer. Afterwards the voltage is rectified by a bridge rectifier and the resulting pulsing DC voltage is smoothed with capacitors.

#### Effect of smoothing by electrolytic capacitors

Completly embedded with resin in an aluminium housing for wall mounting with screws.

Please read the data sheets and the user manual for further information