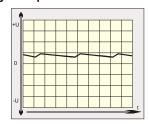

#### **Functional principle**

In the unregulated power supply PSU180 AC voltage is transfered through a 50-Hz transformer. Afterwards the voltage is rectified by a bridge rectifier and the resulting pulsing DC voltage is smoothed with capacitors.

Because this type of power supply has no output voltage stabilization, the output voltage will also float accordingly to the transformation rate, depending on line-voltage fluctuations and consumer load.

#### Effect of smoothing by electrolytic capacitors

Completly embedded with resin in an aluminium housing for wall mounting with screws.

Please read the data sheets and the user manual for further information