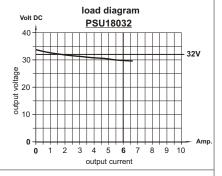

Because this type of power supply has no output voltage stabilization, the output voltage will also float accordingly to the transformation rate, depending on line-voltage fluctuations and consumer load.